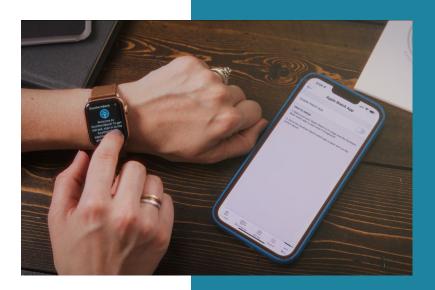

Log in to your Southern Bank app and navigate to the "More" tab at the bottom of your screen.

Select "Apple Watch".

Open the Southern Bank app on your watch. (*Make sure the app stays open on both your watch and phone.*)

Toggle the "Enable Watch App" button on your phone ON.

Note: Once pairing is complete and you can view your information, you will not have to log in on the watch - regardless of if you are logged in on the app or not.